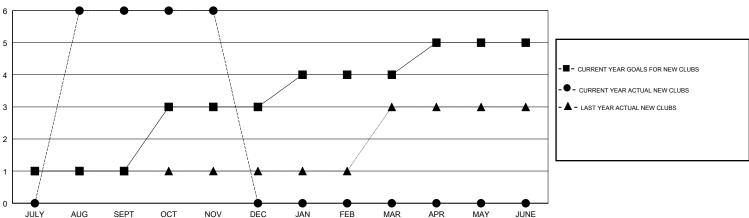

# GOALS AND ACTUAL NEW CLUBS CUMULATIVE

# GMT: JAYESH THAKKAR LOCATION INDIA GMT CA

| Clubs         |               |           |               | Members               |                           |                         |                                              |  |
|---------------|---------------|-----------|---------------|-----------------------|---------------------------|-------------------------|----------------------------------------------|--|
|               | RESULTS FOR   | 2018-2019 |               | RESULTS FOR 2018-2019 |                           |                         |                                              |  |
| QUARTER       | NEW CLUB GOAL | NEW CLUBS | DROPPED CLUBS | QUARTER               | MEMBER GROWTH NET<br>GOAL | MEMBER GROWTH<br>ACTUAL | DROPPED MEMBERS ACTUAL (including transfers) |  |
| JULY/AUG/SEPT | 1             | 6         | 1             | JULY/AUG/SEPT         | 20                        | 154                     | 25                                           |  |
| OCT/NOV/DEC   | 2             | 0         | 0             | OCT/NOV/DEC           | 40                        | 7                       | 5                                            |  |
| JAN/FEB/MAR   | 1             | 0         | 0             | JAN/FEB/MAR           | 20                        | 0                       | 0                                            |  |
| APR/MAY/JUNE  | 1             | 0         | 0             | APR/MAY/JUNE          | 20                        | 0                       | 0                                            |  |