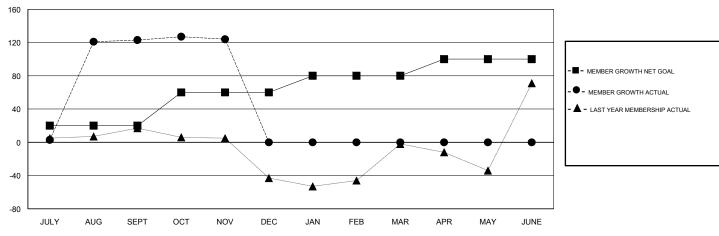

#### GOALS AND ACTUAL MEMBERS CUMULATIVE

| DROPPED CLUBS: 1 |    | 18 CLUBS OF 61 ADDED 1 OR MORE<br>NEW MEMBERS | GENDER DISTRIBUTION  MALE 1,239 (60.77%)  FEMALE 800 (39.23%) |  |       |
|------------------|----|-----------------------------------------------|---------------------------------------------------------------|--|-------|
| DROPPED MEMBERS  |    |                                               | Women Percentage Fiscal Year Goal: 39%                        |  |       |
| DECEASED         | 9  | CLICK HERE FOR CUMULATIVE                     | TOTAL FAMILY UNIT MEMBERS                                     |  | 1,008 |
| CLUB CANCELLED   | 0  | MEMBERSHIP DATA                               | FAMILY MEMBERS PAYING HALF                                    |  | 571   |
| OTHER            | 21 |                                               |                                                               |  | 3/1   |
| TOTAL            | 30 |                                               |                                                               |  |       |

# GMT: JAYESH THAKKAR LOCATION INDIA GMT CA

| Clubs         |               |           |               | Members               |                           |                         |                                              |  |
|---------------|---------------|-----------|---------------|-----------------------|---------------------------|-------------------------|----------------------------------------------|--|
|               | RESULTS FOR   | 2018-2019 |               | RESULTS FOR 2018-2019 |                           |                         |                                              |  |
| QUARTER       | NEW CLUB GOAL | NEW CLUBS | DROPPED CLUBS | QUARTER               | MEMBER GROWTH NET<br>GOAL | MEMBER GROWTH<br>ACTUAL | DROPPED MEMBERS ACTUAL (including transfers) |  |
| JULY/AUG/SEPT | 1             | 6         | 1             | JULY/AUG/SEPT         | 20                        | 154                     | 25                                           |  |
| OCT/NOV/DEC   | 2             | 0         | 0             | OCT/NOV/DEC           | 40                        | 7                       | 5                                            |  |
| JAN/FEB/MAR   | 1             | 0         | 0             | JAN/FEB/MAR           | 20                        | 0                       | 0                                            |  |
| APR/MAY/JUNE  | 1             | 0         | 0             | APR/MAY/JUNE          | 20                        | 0                       | 0                                            |  |